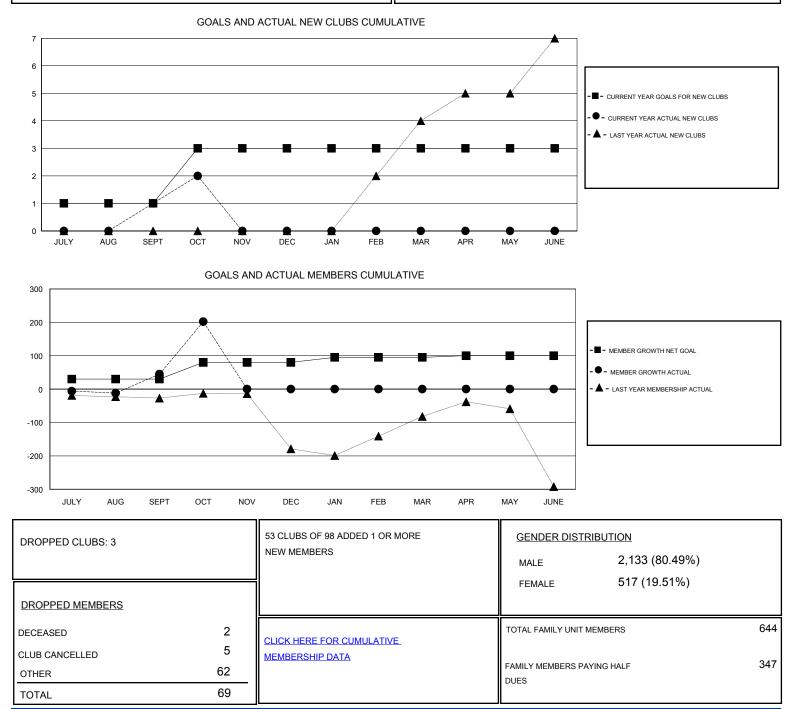

## District 306 C1

Results as of: 10/31/2019

| GMT:                           | LOCATION REP OF SRI LANKA |   |   |                                  |    |     | GMT CA |
|--------------------------------|---------------------------|---|---|----------------------------------|----|-----|--------|
| Clubs<br>RESULTS FOR 2019-2020 |                           |   |   | Members<br>RESULTS FOR 2019-2020 |    |     |        |
|                                |                           |   |   |                                  |    |     |        |
| JULY/AUG/SEPT                  | 1                         | 1 | 2 | JULY/AUG/SEPT                    | 30 | 118 | 57     |
| OCT/NOV/DEC                    | 2                         | 1 | 1 | OCT/NOV/DEC                      | 50 | 174 | 14     |
| JAN/FEB/MAR                    | 0                         | 0 | 0 | JAN/FEB/MAR                      | 15 | 0   | 0      |
| APR/MAY/JUNE                   | 0                         | 0 | 0 | APR/MAY/JUNE                     | 5  | 0   | 0      |